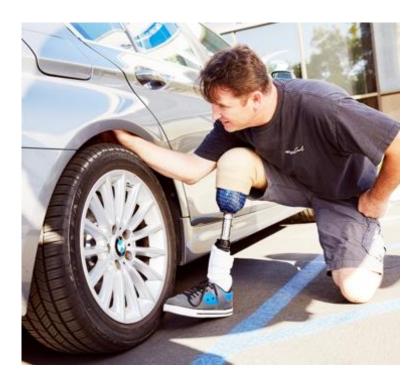

The NEW Eclipse Suspension Sleeve provides extreme durability and comfort for your patient. Imagine not having to replace suspension sleeves every 3 months. A unique combination of materials and smart design, ST&G has created a superior suspension sleeve that offers high performance and secure fit.

- Reinforced silicone and strategically located Parylene® coating provides maximum durability.
- Dual sleeve design with non-slip inner strip of surface provides a maximum airtight seal which eliminates slippage.
- This revolutionary patent pending design helps keep the sleeve in place even during the most strenuous activity.
- Depending on activity, the outer Eclipse sleeve easily folds down over itself to reduce the length.
- The Parylene® coating does not inhibit knee flexion which allows for excellent performance and comfort.
- The Eclipse offers a platinum cured medical grade silicone with a Parylene® surface which reduces surface friction between the sleeve and skin helping in the prevention of skin shear for fragile skin and blister reduction.
- The smooth and silky coating allows for clothing to naturally hang and not bunch up.
- Warranty: 120 day warranty against defect and workmanship.