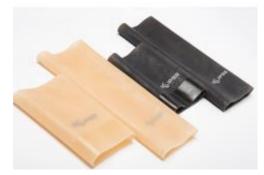

| P/N     | Description                         | Size                     |
|---------|-------------------------------------|--------------------------|
| 3400B-S | BLACK Suspension Sleeve /<br>Small  | Small (41): 41cm – 49cm  |
| 3400B-M | BLACK Suspension Sleeve /<br>Medium | Medium (49): 49cm – 55cm |
| 3400B-L | BLACK Suspension Sleeve / Large     | Large (55): 55cm – 62cm  |
| 3400T-S | TAN Suspension Sleeve /<br>Small    | Small (41): 41cm – 49cm  |
| 3400T-M | TAN Suspension Sleeve /<br>Medium   | Medium (49): 49cm – 55cm |
| 3400T-L | TAN Suspension Sleeve / Large       | Large (55): 55cm - 62cm  |

- Reinforced silicone and strategically located Parylene® coating provides maximum durability.
- Dual sleeve design with non-slip inner strip of surface provides a maximum airtight seal which eliminates slippage.
- This revolutionary patent pending design helps keep the sleeve in place even during the most strenuous activity.
- Depending on activity, the outer Eclipse sleeve easily folds down over itself to reduce the length.
- The Parylene® coating does not inhibit knee flexion which allows for excellent performance and comfort.
- The Eclipse offers a platinum cured medical grade silicone with a Parylene® surface which reduces surface friction between the sleeve and skin helping in the prevention of skin shear for fragile skin and blister reduction.
- The smooth and silky coating allows for clothing to naturally hang and not bunch up.
- Warranty: 120 day warranty against defect and workmanship.